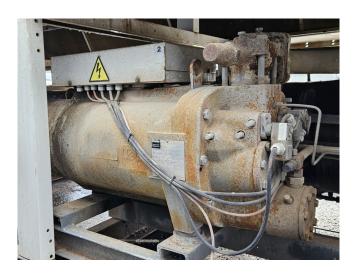

#### **Used Trane RTAC 200**

Used Trane RTAC 200 air cooled water chiller on R134A. Complete with Trane CHHP0N2TKE0N134A semi-hermetic screw compressor, condenser with 14 fans that produce a total airflow of 185.400 m³/h, shell and tube as evaporator, braced heat exchanger and a control panel with a Trane Adaptive controller.