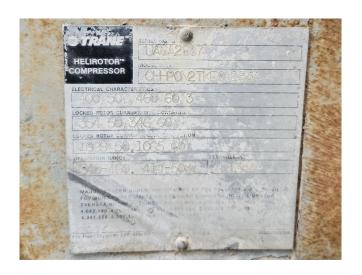

## **Specifications**

| Brand                | Trane                  |
|----------------------|------------------------|
| Туре                 | RTAC 200               |
| Product type         | Air Cooled Chiller     |
| Capacity kW          | 714,5                  |
| Capacity Tons        | 203,2                  |
| Refrigerant          | Freon                  |
| Refrigerant Type     | R134A                  |
| Weight in kg.        | 5488 kg                |
| Sizes                | 7050x2300x2500 mm      |
|                      | (LxWxH)                |
| Compressor(s) type & | 2 Trane                |
| model                | CHHP0N2TKE0N134A       |
| Display              | Trane adaptive control |
| Number of fans       | 14                     |
| Remarks              | Y.o.b. 2006            |

#### **Used Trane RTAC 200**

Used Trane RTAC 200 air cooled water chiller on R134A. Complete with Trane CHHP0N2TKE0N134A semi-hermetic screw compressor, condenser with 14 fans that produce a total airflow of 185.400 m³/h, shell and tube as evaporator, braced heat exchanger and a control panel with a Trane Adaptive controller.