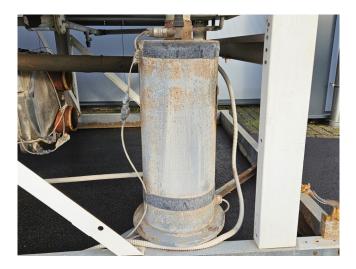

#### **Used Trane RTAC 200**

Used Trane RTAC 200 air cooled water chiller on R134A. Complete with Trane CHHP0N2TKE0N134A semi-hermetic screw compressor, condenser with 14 fans that produce a total airflow of 185.400 m³/h, shell and tube as evaporator, braced heat exchanger and a control panel with a Trane Adaptive controller.