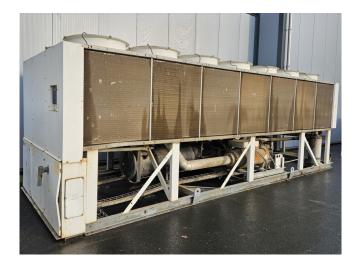

#### **Used Trane RTAC 200**

Used Trane RTAC 200 air cooled water chiller on R134A. Complete with Trane CHHP0N2TKE0N134A semi-hermetic screw compressor, condenser with 14 fans that produce a total airflow of 185.400 m³/h, shell and tube as evaporator, braced heat exchanger and a control panel with a Trane Adaptive controller.