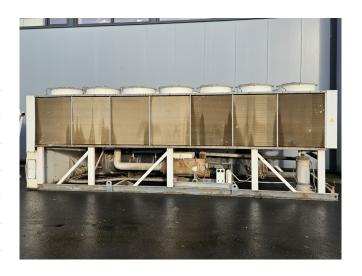

#### **Used Trane RTAC 200**

Used Trane RTAC 200 air cooled water chiller on R134A. Complete with Trane CHHP0N2TKE0N134A semi-hermetic screw compressor, condenser with 14 fans that produce a total airflow of 185.400 m³/h, shell and tube as evaporator, braced heat exchanger and a control panel with a Trane Adaptive controller.