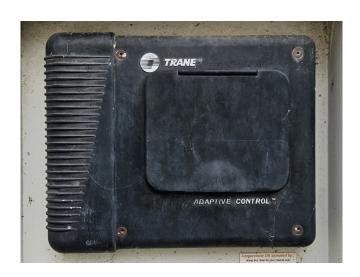

## **Specifications**

| Brand                | Trane                  |
|----------------------|------------------------|
| Туре                 | RTAC 200               |
| Product type         | Air Cooled Chiller     |
| Capacity kW          | 714,5                  |
| Capacity Tons        | 203,2                  |
| Refrigerant          | Freon                  |
| Refrigerant Type     | R134A                  |
| Weight in kg.        | 5488 kg                |
| Sizes                | 7050x2300x2500 mm      |
|                      | (LxWxH)                |
| Compressor(s) type & | 2 Trane                |
| model                | CHHP0N2TKE0N134A       |
| Display              | Trane adaptive control |
| Number of fans       | 14                     |
| Remarks              | Y.o.b. 2006            |

#### **Used Trane RTAC 200**

Used Trane RTAC 200 air cooled water chiller on R134A. Complete with Trane CHHP0N2TKE0N134A semi-hermetic screw compressor, condenser with 14 fans that produce a total airflow of 185.400 m³/h, shell and tube as evaporator, braced heat exchanger and a control panel with a Trane Adaptive controller.