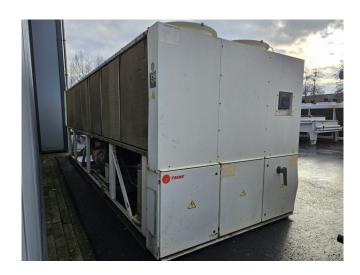

#### **Used Trane RTAC 200**

Used Trane RTAC 200 air cooled water chiller on R134A. Complete with Trane CHHP0N2TKE0N134A semi-hermetic screw compressor, condenser with 14 fans that produce a total airflow of 185.400 m³/h, shell and tube as evaporator, braced heat exchanger and a control panel with a Trane Adaptive controller.