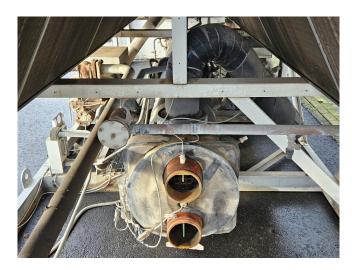

#### **Used Trane RTAC 200**

Used Trane RTAC 200 air cooled water chiller on R134A. Complete with Trane CHHP0N2TKE0N134A semi-hermetic screw compressor, condenser with 14 fans that produce a total airflow of 185.400 m³/h, shell and tube as evaporator, braced heat exchanger and a control panel with a Trane Adaptive controller.