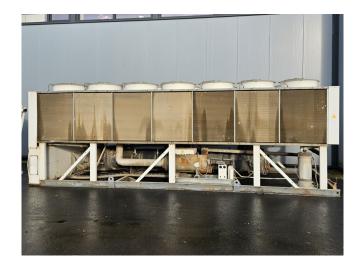

#### **Used Trane RTAC 200**

Used Trane RTAC 200 air cooled water chiller on R134A. Complete with Trane CHHP0N2TKE0N134A semi-hermetic screw compressor, condenser with 14 fans that produce a total airflow of 185.400 m³/h, shell and tube as evaporator, braced heat exchanger and a control panel with a Trane Adaptive controller.