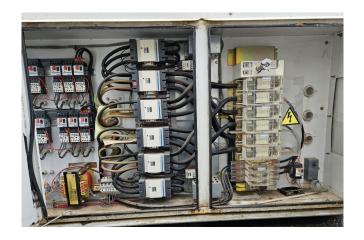

#### **Used Trane RTAC 200**

Used Trane RTAC 200 air cooled water chiller on R134A. Complete with Trane CHHP0N2TKE0N134A semi-hermetic screw compressor, condenser with 14 fans that produce a total airflow of 185.400 m³/h, shell and tube as evaporator, braced heat exchanger and a control panel with a Trane Adaptive controller.