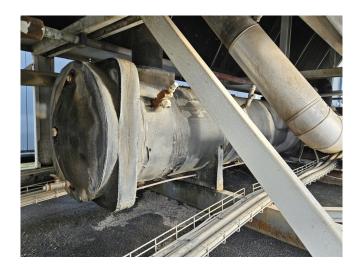

#### **Used Trane RTAC 200**

Used Trane RTAC 200 air cooled water chiller on R134A. Complete with Trane CHHP0N2TKE0N134A semi-hermetic screw compressor, condenser with 14 fans that produce a total airflow of 185.400 m³/h, shell and tube as evaporator, braced heat exchanger and a control panel with a Trane Adaptive controller.