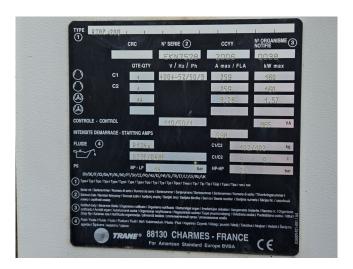

## **Specifications**

| Brand                | Trane                  |
|----------------------|------------------------|
| Туре                 | RTAC 200               |
| Product type         | Air Cooled Chiller     |
| Capacity kW          | 714,5                  |
| Capacity Tons        | 203,2                  |
| Refrigerant          | Freon                  |
| Refrigerant Type     | R134A                  |
| Weight in kg.        | 5488 kg                |
| Sizes                | 7050x2300x2500 mm      |
|                      | (LxWxH)                |
| Compressor(s) type & | 2 Trane                |
| model                | CHHP0N2TKE0N134A       |
| Display              | Trane adaptive control |
| Number of fans       | 14                     |
| Remarks              | Y.o.b. 2006            |