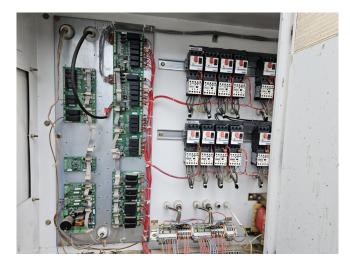

#### **Used Trane RTAC 200**

Used Trane RTAC 200 air cooled water chiller on R134A. Complete with Trane CHHP0N2TKE0N134A semi-hermetic screw compressor, condenser with 14 fans that produce a total airflow of 185.400 m³/h, shell and tube as evaporator, braced heat exchanger and a control panel with a Trane Adaptive controller.