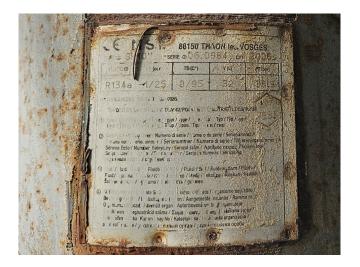

## **Specifications**

| Brand                | Trane                  |
|----------------------|------------------------|
| Туре                 | RTAC 200               |
| Product type         | Air Cooled Chiller     |
| Capacity kW          | 714,5                  |
| Capacity Tons        | 203,2                  |
| Refrigerant          | Freon                  |
| Refrigerant Type     | R134A                  |
| Weight in kg.        | 5488 kg                |
| Sizes                | 7050x2300x2500 mm      |
|                      | (LxWxH)                |
| Compressor(s) type & | 2 Trane                |
| model                | CHHP0N2TKE0N134A       |
| Display              | Trane adaptive control |
| Number of fans       | 14                     |
| Remarks              | Y.o.b. 2006            |

#### **Used Trane RTAC 200**

Used Trane RTAC 200 air cooled water chiller on R134A. Complete with Trane CHHP0N2TKE0N134A semi-hermetic screw compressor, condenser with 14 fans that produce a total airflow of 185.400 m³/h, shell and tube as evaporator, braced heat exchanger and a control panel with a Trane Adaptive controller.